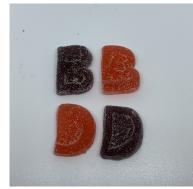

| Sample Type     | Edible      |
|-----------------|-------------|
| IL Unique ID    | ILCTS1217-2 |
| Unit Weight (g) | 4.39655     |

Sample Description Red and purple, letter-shaped gummies

Note

1 gummy was weighed at 4.39655g